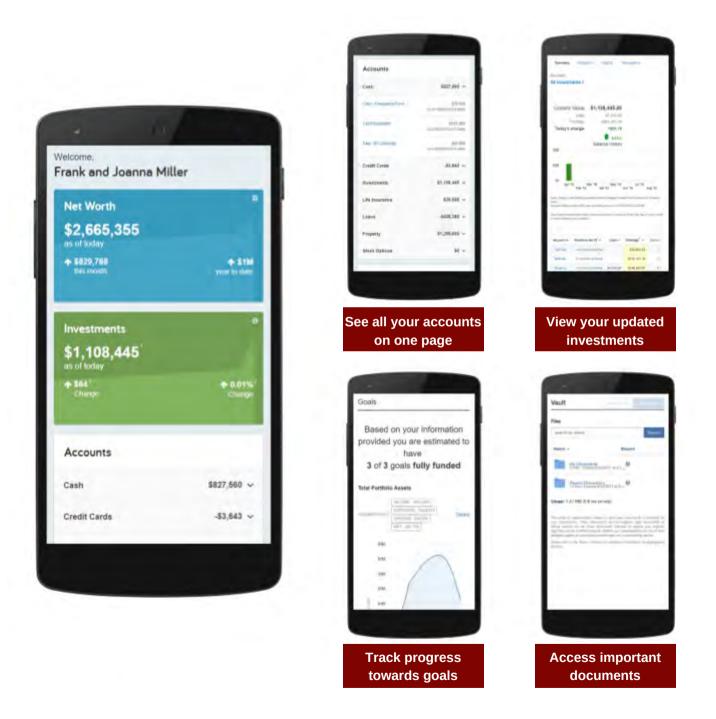

## **ANSWERS IN THE PALM OF YOUR HAND**

With mobile access to your website, your complete financial picture is in the palm of your hand, whenever you want, from wherever you are.

Your My Tradition Website can be accessed on iPhone, Android, and other popular smart phones.

**MOBILE** A complete financial picture on your smart phone.

**GOALS** See if you're on target to reach your desired goals.