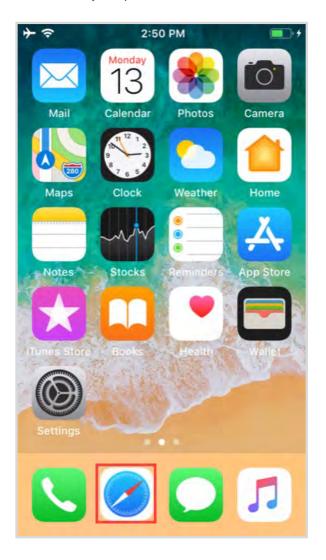

## Add a Mobile Bookmark for Safari on iPhone

This user guide will demonstrate how to add a mobile bookmark of your Personal Financial Website login page from the default Safari app on your iPhone. This bookmark will provide quick and easy access from the Home screen of your device.

#### Add a Mobile Bookmark

1. Locate and open the **Safari app** on your iPhone. Note that this icon may not appear in the same location on your phone.

2. Enter the **login URL** provided to you by your Advisor, then tap **go.** 