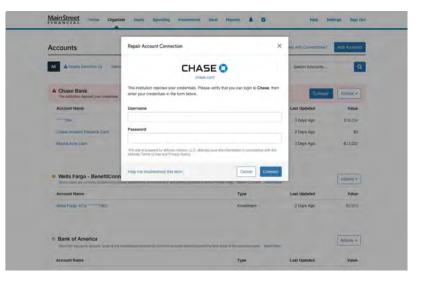

#### **Updated Connections Dashboard**

To improve your connection experience, we have updated the Connections dashboard in your Personal Financial Website.

#### **Simplified Account View**

To help you gain a clear picture of the health and status of your connections, we have simplified your account view to easily identify connections that may need attention.

The new color-coded institution status helps you easily identify connections that you can repair, such as updating credentials (in red), versus errors that require eMoney assistance, such as institution errors (in yellow).

#### **Fixing Connection Errors**

To help troubleshoot connections with errors we have made it easier to not only identify, but also take action on user-fixable errors, such as updating credentials, access codes and security questions.