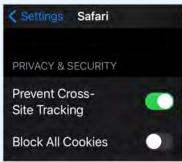

If you are experiencing issues with the mobile website displaying properly, it might be due blocked cookie settings. To check this on your device, go to **Settings**, then **Safari** and make sure **Block All Cookies** is toggled off. Once the setting is updated, close Safari and log back into the mobile website.