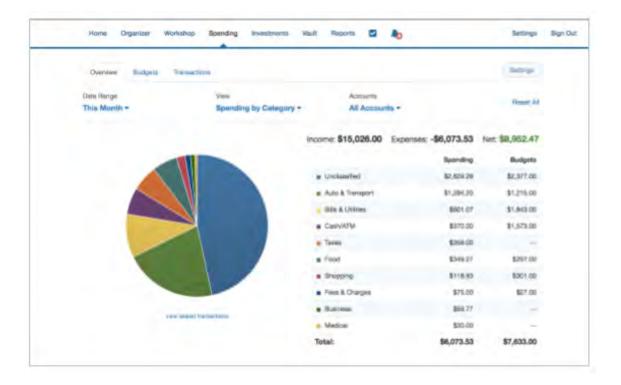

## S P E N D I N G

Are your daily spending habits helping you meet your long-term financial objectives? With the Spending tab in your Personal Financial Website you can easily monitor and manage your daily cash flow — helping you stay on track to meet the financial future that you envision.

#### **VISIBILITY INTO ALL ACCOUNTS**

Connecting all your financial accounts brings your daily transactions from multiple institutions into one place for a complete and consolidated view of your spending.

#### **REAL-TIME EXPENSE TRACKING**

Your daily spending transactions will instantly update in the Spending tab once you've connected your financial accounts. With a realtime view of all your debits and credits, you'll always know how much you've spent and what's left.

#### **INSIGHT INTO SPENDING HABITS**

Financial transactions are automatically classified based on preset and customizable categories. You'll easily identify where you spend the most money and ways to save for future expenses.

#### **BUDGETING IN ONE-CLICK**

Getting started with planning for your future income and expenses is simple. In just oneclick, create a budget from your actual spending transaction history. Use this budget as is or as a starting point that you can easily customize.