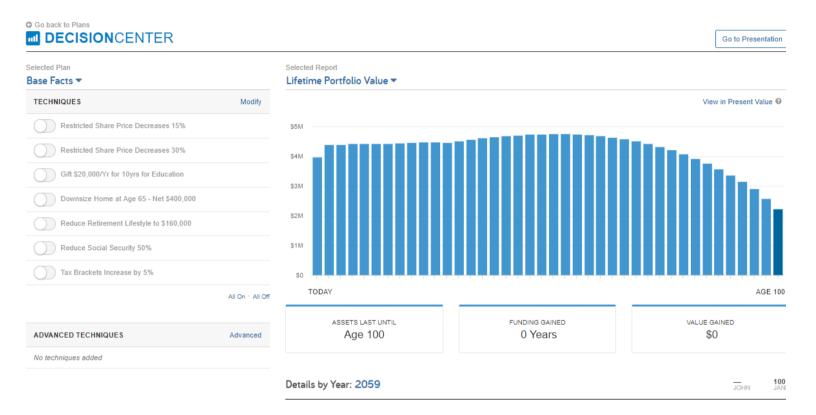

## **INTERACTIVE CASH-FLOW PLANNING**

Planning for the future can feel like an overwhelming concept – but with financial advice and technology backing your decisions, it doesn't have to be.

## VISUALIZE YOUR FINANCIAL PLAN WITH OUR INTERACTIVE DECISION CENTER

#### **PRIORITIZE YOUR GOALS**

We'll work together to evaluate your goals and create a custom plan focused on helping you reach them. And because life is always changing, your plan should be dynamic as well.

#### **SEE FUTURE PROJECTIONS**

You'll be able to see the projected impact of your financial decisions on your goals in real-time so you can visualize how each piece of your financial puzzle fits together.

#### SIMULATE MULTIPLE SCENARIOS

We'll explore what-if scenarios to help you understand how potential changes may impact your goals, giving you the insight you need to make more informed decisions about your financial future.