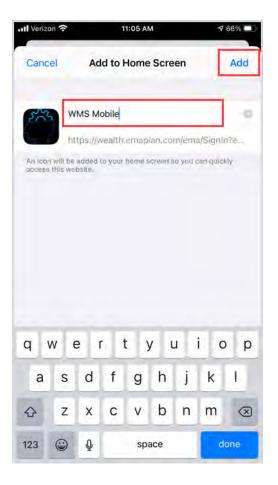

4. Tap **Add to Home screen** to select it from the menu of options.

| II Verizon 穼   | 10:0                                                     | 3 AM | <b>@ 1</b> 8 | 4% 🔲            |
|----------------|----------------------------------------------------------|------|--------------|-----------------|
|                | Wealth Management System<br>wealth.emaplan.com Options > |      |              | ×               |
| AirDrop Me     | <b>D</b><br>essages                                      | Mail | Facebook     | <b>C</b><br>Yat |
| Сору           |                                                          |      | (            | Ð               |
| Add to Readin  | ng List                                                  |      | <            | òò              |
| Add Bookmar    | k                                                        |      | ſ            | n               |
| Add to Favorit | tes                                                      |      | 4            | ☆               |
| Find on Page   |                                                          |      | (            | ۹               |
| Add to Home    | Screen                                                   |      |              | Ŧ               |
| Markup         |                                                          |      | (            | Ø               |
| Print          |                                                          |      | (            | đ               |
| Save to Pinter | rest                                                     |      |              | <b>₽</b>        |
| Edit Actions   |                                                          |      |              |                 |