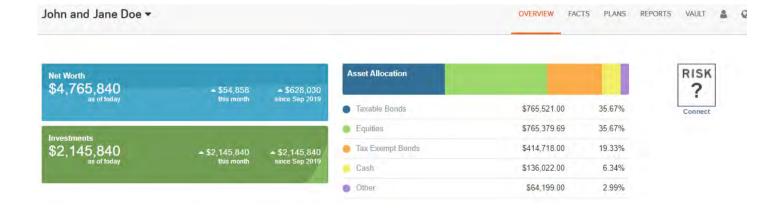

## **INVESTMENTS**

Keeping track of all your investment accounts can be cumbersome when they are held at multiple financial institutions. The Investments section of your My Tradition Website gives you one place to view detailed summaries of all your financial accounts.

#### **ASSET ALLOCATION**

Easily view the asset types and holdings that make up your investment accounts so you always know how your assets are allocated.

#### **CURRENT VALUES**

Account holdings update with the market throughout the day so you always know the current value of your investments.