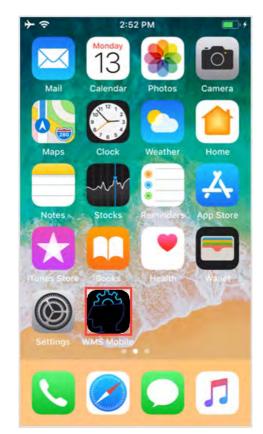

## Add a Mobile Bookmark for Safari on iPhone

3. Tap the **box and arrow icon** at the bottom of your screen.

| + ? | 2:52 PM                          |   |
|-----|----------------------------------|---|
|     | wealth.emaplan.com               | C |
|     |                                  |   |
|     | Personal<br>Financial<br>Website |   |
| 10  | a Username                       |   |
|     | Password                         | 1 |
|     | Remember Me                      |   |
|     | Sign In                          |   |
| <   | ΰm                               | Ð |

4. Tap **Add to Home screen** to select it from the menu of options.

| II Verizon 穼   | 10:0                                                     | 3 AM | <b>@ 1</b> 8 | 4% 🔲            |
|----------------|----------------------------------------------------------|------|--------------|-----------------|
|                | Wealth Management System<br>wealth.emaplan.com Options > |      |              | ×               |
| AirDrop Me     | <b>D</b><br>essages                                      | Mail | Facebook     | <b>C</b><br>Yat |
| Сору           |                                                          |      | (            | Ð               |
| Add to Readin  | ng List                                                  |      | <            | òò              |
| Add Bookmar    | k                                                        |      | ſ            | n               |
| Add to Favorit | tes                                                      |      | 4            | ☆               |
| Find on Page   |                                                          |      | (            | ۹               |
| Add to Home    | Screen                                                   |      |              | Ŧ               |
| Markup         |                                                          |      | (            | Ø               |
| Print          |                                                          |      | (            | đ               |
| Save to Pinter | rest                                                     |      |              | <b>₽</b>        |
| Edit Actions   |                                                          |      |              |                 |

## Add a Mobile Bookmark for Safari on iPhone

5. If desired, you can edit the name of the bookmark. Tap **Add** when complete.

6. Congratulations! The mobile bookmark for your Personal Financial Website will now be visible on your Home screen.